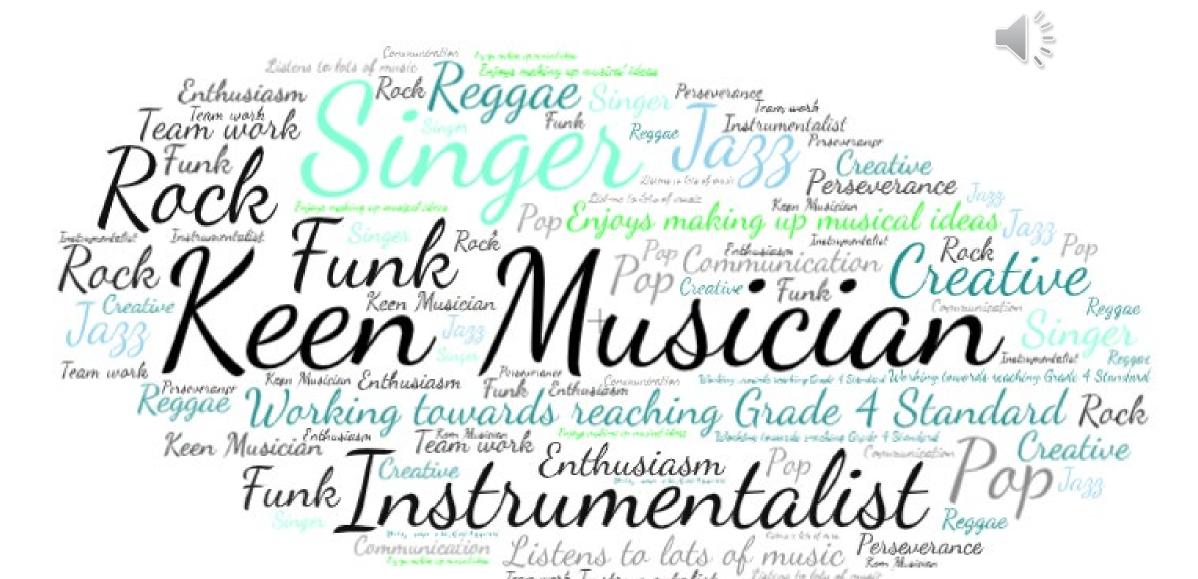

## Benefits of studying Music:

- Development of language and reasoning
- Builds self discipline and perseverance
- Improves communication
- Team work
- Improves co-ordination and brain function
- Confidence building
- Sense of achievement
- Builds creativity